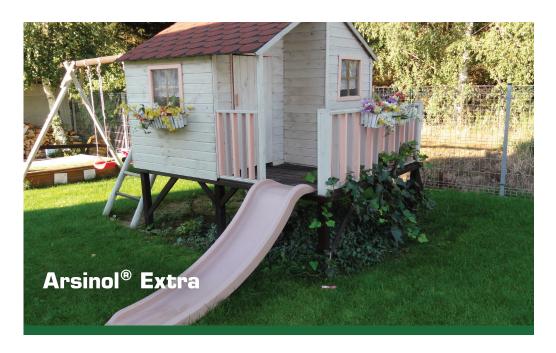

### K DISPOZICI

2.5 L

Arsinol® Extra je exteriérový krycí olejový barevný nátěr pro dlouhodobou ochranu dřeva s velmi vysokým obsahem pevných látek. Produkt navíc obsahuje 50% složku slunečnicového oleje a tím je dosaženo lepších ekologických a krycích vlastností. Dřevo chrání před UV zářením a povětrnostními vlivy. Nátěr lze použít na palubky, fasádní profily, plotovky, zahradní program a další dřevěné svislé produkty.

## **VARIANTY**

Arsinol® Extra

## **BARVENÉ PIGMENTY**

bílá, křídově bílá, antracitiová, světle šedá, palisandr, pískově žlutá, vínově červená, tmavě zelená, černá

## K DISPOZICI

2,5 L