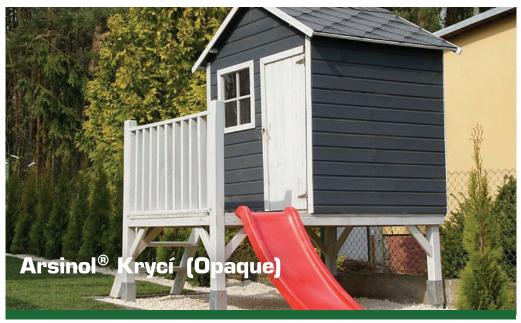

## **BARVENÉ PIGMENTY**

přírodní, teak, palisandr, světle hnědý, tmavě hnědý, zelený, černý

2,5 L

Arsinol® Krycí (Opaque) je exteriérový krycí olejový barevný nátěr pro dlouhodobou ochranu dřeva. Produkt se vyznačuje vyšší hustotou a konzistencí. Dřevo chrání před UV zářením a povětrnostními vlivy. Nátěrem je dosažena ochrana dřevěných produktů a finální pěkný vzhled. Nátěr lze použít na palubky, fasádní profily, plotovky, zahradní program a další dřevěné svislé produkty.

## **VARIANTY**

Arsinol® Krycí (Opaque)

## **BARVENÉ PIGMENTY**

bíla, stará bílá, pastelově bílá, světle šedá, šedá, teak, borovice, zelená, tmavě zelená, pastelově zelená, vínová, modrá, světle hnědá, hnědá, černá

### K DISPOZICI

2.5 L

Arsinol® Extra je exteriérový krycí olejový barevný nátěr pro dlouhodobou ochranu dřeva s velmi vysokým obsahem pevných látek. Produkt navíc obsahuje 50% složku slunečnicového oleje a tím je dosaženo lepších ekologických a krycích vlastností. Dřevo chrání před UV zářením a povětrnostními vlivy. Nátěr lze použít na palubky, fasádní profily, plotovky, zahradní program a další dřevěné svislé produkty.