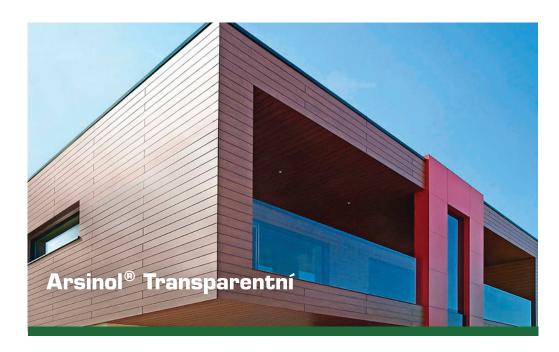

## K DISPOZICI 0.75 L

Arsinol® Transparentní je exteriérový průhledný olejový nátěr pro ochranu dřeva. Slouží jak pro měkké tak i tvrdé dřeviny a finální chráněný povrch je s viditelnou strukturou dřeva. Arsinol® Transparentní obsahuje Iněný a rostlinné oleje, které chrání dřevo před UV zářením i povětrnostními vlivy. Nátěr lze použít na palubky, fasádní profily, plotovky, zahradní program a další dřevěné nepochozí povrchy.

## VARIANTY

Arsinol ® Transparentní

## **BARVENÉ PIGMENTY**

přírodní, teak, palisandr, světle hnědý, tmavě hnědý, zelený, černý

2,5 L

Arsinol® Krycí (Opaque) je exteriérový krycí olejový barevný nátěr pro dlouhodobou ochranu dřeva. Produkt se vyznačuje vyšší hustotou a konzistencí. Dřevo chrání před UV zářením a povětrnostními vlivy. Nátěrem je dosažena ochrana dřevěných produktů a finální pěkný vzhled. Nátěr lze použít na palubky, fasádní profily, plotovky, zahradní program a další dřevěné svislé produkty.