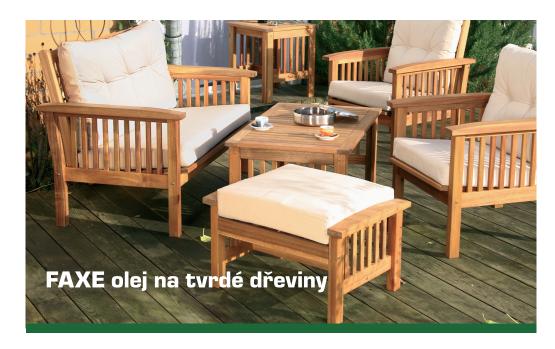

### K DISPOZICI

2,5 (

**FAXE olej na tvrdé dřeviny** se používá k venkovnímu ošetření a ochraně zahradního nábytku. Tento produkt je vhodný také k ošetření oken, dveří, plotů apod. FAXE olej na tvrdé dřeviny chrání dřevo před UV zářením a klimatickými vlivy.

Dostupný je ve třech pigmentech: přírodní, bangkirai, teak. Pigment zvýrazňuje barevnost dřeva a předchází předčasnému šednutí. Před každou aplikací FAXE oleje na tvrdé dřeviny doporučujeme povrch důkladně vyčistit.

## **VARIANTY**

FAXE olej na tvrdé dřeviny přírodní FAXE olej na tvrdé dřeviny - bankirai FAXE olej na tvrdé dřeviny - teak

#### K DISPOZICI

0.75 L

**FAXE čistič na ratan a WPC** slouží pro čištění polyratanového zahradního nábytku, plotů a teras z WPC a dalších povrchů. Odstraňuje nečistoty, řasy a velmi znečištěné povrchy. Po použití tohoto produktu se běžná údržba aplikuje pomocí FAXE údržby na ratan.