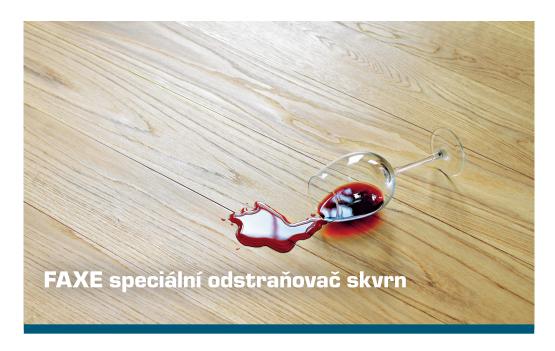

# 11 **FAXE** / NÁTĚROVÉ HMOTY

FAXE speciální odstraňovač skvrn je vyroben na bázi vody a reaktivních sloučenin. Produkt slouží k odstraňování skvrn na podlahách, nábytku, stolech, dřevěných plochách, které vznikly např. díky mastnotě, krvi, kávě, čaji, červeného vína. Slouží taktéž k odstraňování kroužků/ skvrn které vznikly působením vlhkosti, kyselými látkami nebo kovem. FAXE speciální odstraňovač skvrn neobsahuje rozpouštědla, vůně ani pigmenty.