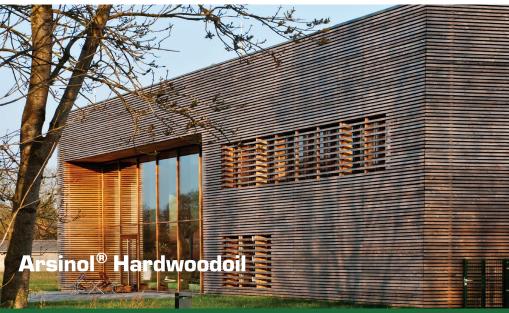

## K DISPOZICI 0.75 L

Arsinol® Transparentní je exteriérový průhledný olejový nátěr pro ochranu dřeva. Slouží jak pro měkké tak i tvrdé dřeviny a finální chráněný povrch je s viditelnou strukturou dřeva. Arsinol® Transparentní obsahuje Iněný a rostlinné oleje, které chrání dřevo před UV zářením i povětrnostními vlivy. Nátěr lze použít na palubky, fasádní profily, plotovky, zahradní program a další dřevěné nepochozí povrchy.