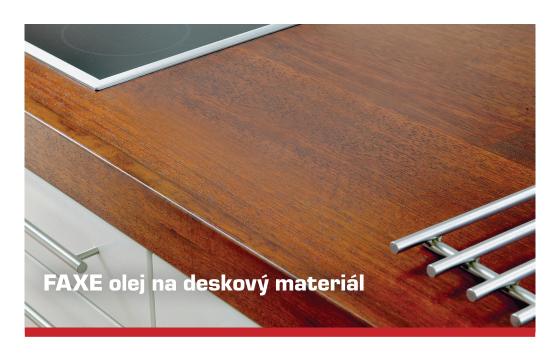

#### K DISPOZICI

0.75 L

**FAXE olej na deskový materiál** se používá v interiéru pro konečnou úpravu a obnovu namáhaných dřevěných ploch jako jsou: stolní desky, povrchy nábytku a pracovní plochy. Olejem ošetřené dřevěné plochy jsou mimořádně odolné proti zabarvujícím látkám a jsou snadno udržovatelné.