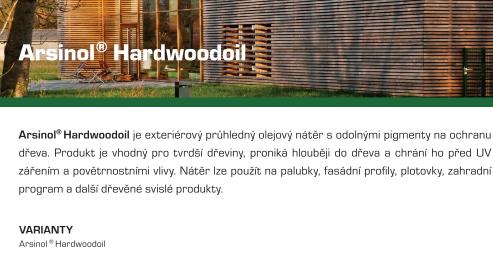

## K DISPOZICI 0.75 L

Arsinol® Transparentní je exteriérový průhledný olejový nátěr pro ochranu dřeva. Slouží jak pro měkké tak i tvrdé dřeviny a finální chráněný povrch je s viditelnou strukturou dřeva. Arsinol® Transparentní obsahuje Iněný a rostlinné oleje, které chrání dřevo před UV zářením i povětrnostními vlivy. Nátěr lze použít na palubky, fasádní profily, plotovky, zahradní program a další dřevěné nepochozí povrchy.