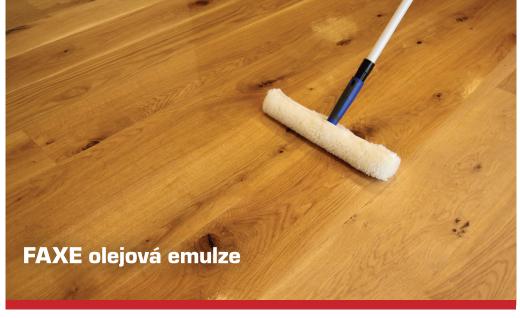

### K DISPOZICI

2,5 L

FAXE olejová emulze slouží k údržbě a osvěžení u dřevěných podlah, které jsou ošetřeny olejem z výroby nebo které jsou ošetřeny již opětovně. Produkt je vyroben z rostlinných olejů a vosků. FAXE olejová emulze vytváří na povrchu transparentní voděodolnou vrstvu, která usnadňuje další údržbu.