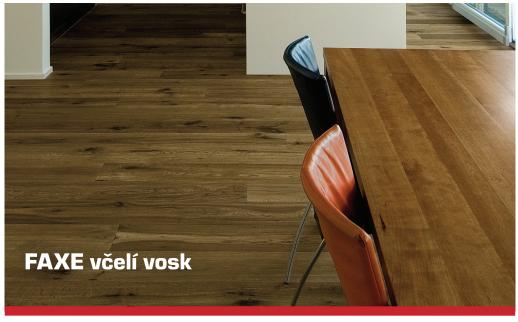

**FAXE včelí vosk** je vyroben z čistého včelího a palmového vosku. FAXE včelí vosk dodává dřevu zlatý klasický vzhled a zvyšuje jeho odolnost proti zašpinění a vysychání. Produkty jsou vhodné pro všechny vnitřní dřevěné povrchy.