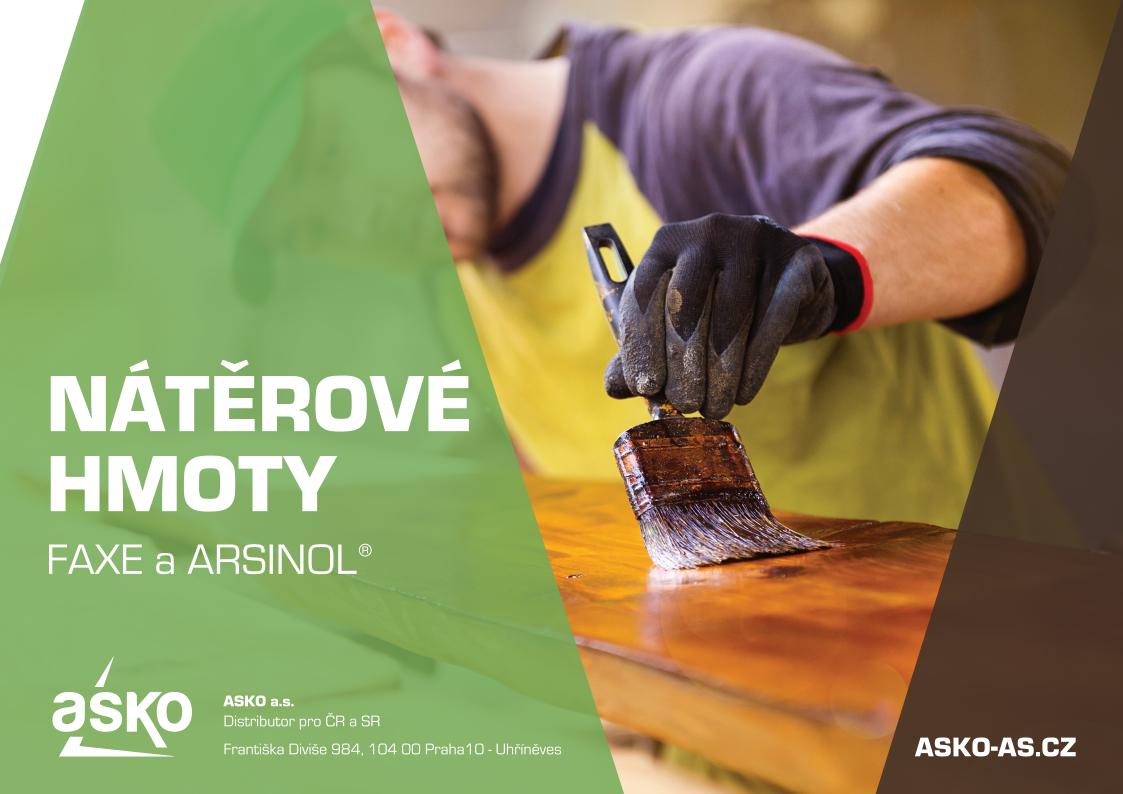

FAXE je značkou pro produkty, které jsou určeny pro ochranu, údržbu a renovaci v nátěrech na dřevo pro vnitřní i vnější použití.

ARSINOL® je značkou pro produkty, které jsou určeny pro ochranu a renovaci v nátěrech na dřevo výhradně pro vnější použití.

## VÝHODY PRODUKTŮ FAXE a ARSINOL®

## Vynikající zpracování

- I Oleje a barvy se nijak neředí. Nátěry ve slabé vrstvě jsou dostačující a zvyšuje se jejich životnost.
- I Nátěry na bázi oleje a vosku vždy přilnou i bez základního nátěru.
- I Nejsou zanechávány stopy po tahu štětcem při důkladném rozetření.
- I Nátěry mají vysokou krycí sílu díky podílu pevných částic a sušin.
- Všechny produkty FAXE a ARSINOL® jsou na bázi olejů a vosků Iněný olej, slunečnicový olej, rostlinný olej, rafinovaný rostlinný olej, přírodní vosky.
- l Produkty jsou šetrné k životnímu prostředí, jsou zdravotně nezávadné a vybrané produkty jsou určeny k přímému styku potravin.
- I V produktech pro vnější použití jsou obsaženy stabilizátory proti UV záření. Dřevo je tak po aplikaci nátěru maximálně chráněno.
- l Produkty nabízejí širokou škálu barevných pigmentů, obsahují vysoký podíl oleje a ošetřované plochy jsou hotovy při jednom, či dvou nátěrech.
- I Ošetřené plochy se jednoduše renovují lokálně. Není potřeba před novým nátěrem povrch brousit.