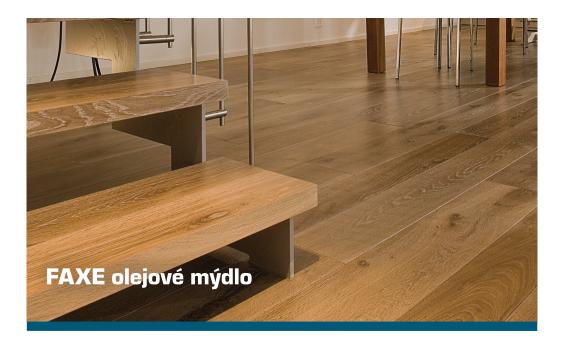

# <sup>05</sup> **FAXE** / NÁTĚROVÉ HMOTY

S FAXE olejovým mýdlem je povrch udržován a chráněn již při pouhém přetření. FAXE olejové mýdlo dodává povrchu hladkost, lesk, a navrací dřevu barvu.

FAXE olejové mýdlo je vyrobeno z rostlinných olejů a přírodního vosku, bez přidaných vůní, konzervačních látek a rozpouštědel.